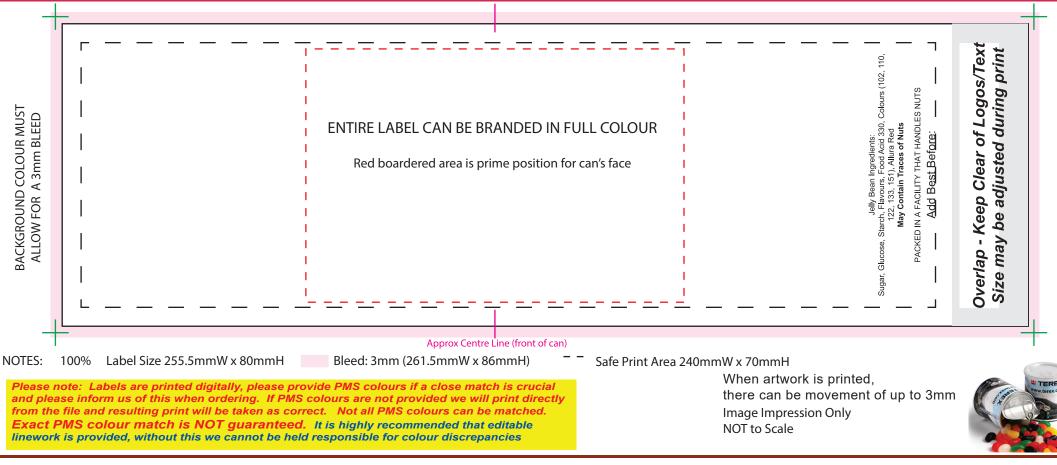

## Product Code : CC045A

| Description       | : | Jelly Beans in Pull Can 200g (Mini Size)      |
|-------------------|---|-----------------------------------------------|
| Order#            | : |                                               |
| Company Name      | : |                                               |
| Contact           | : |                                               |
| Jelly Bean Size   | : |                                               |
| Jelly Bean Colour | : |                                               |
| Label Size        | : | 255.5mmW x 80mmH                              |
| Print Colour      | : | Customer must provide PMS Colour print guide  |
| Quantity          | : | Customer must provide r MS Colour print guide |
| Delivery Date     | : |                                               |
|                   |   |                                               |